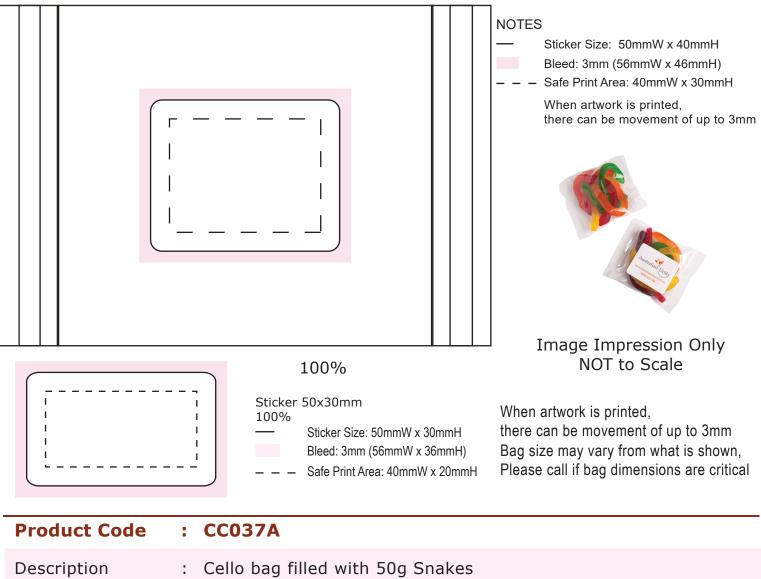

## ART APPROVAL

All colours used in this document are indicative only and they may vary across a variety of printing techniques and confectionery

| Description   | • | Cello bag filled with Jog Shakes                              |
|---------------|---|---------------------------------------------------------------|
| Order#        | : |                                                               |
| Company Name  | : |                                                               |
| Contact       | : | 50mmW x 40mmH<br>Customer must provide PMS Colour print guide |
| Sticker Size  | : |                                                               |
| Print Colour  | : |                                                               |
| Quantity      | : |                                                               |
| Delivery Date | : |                                                               |
|               |   |                                                               |